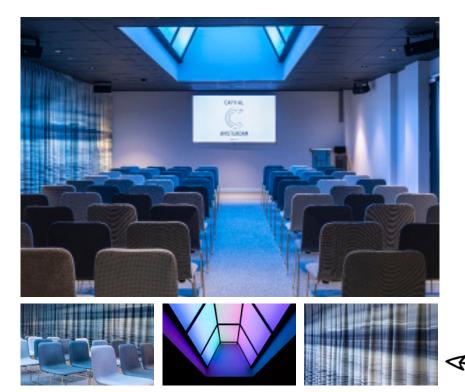

## THIS ROOM IS SET UP IN THE (LOUDS

With his head in the clouds. That is where Richard Hutten sat while he was designing 'The Skyscape'. In this room, large groups can escape to the sky: attend inspiring presentations and sessions while sitting on the by Hutten-designed chairs. Surrounded by a curtain made of an aerial photograph. Your presentations will defy gravity. A large space that, despite his size, feels personal. The most beautiful colours shine bright throughout the ceiling. Which continuously change. Can you feel the magic in this room?

#### (URTAIN MADE OF AN AERIAL PHOTOGRAPH

INTERESTED? Please contact us at:

Capital C Weesperplein 4B 1018 XA Amsterdam <u>events@capitalc.amsterdam</u> +31(0)20-24 77 00 0 www.capitalc.amsterdam

**CREATIVITY WITH A CAPITAL C** 